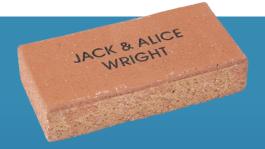

#### **INDIVIDUAL PAVER**

Your donation of \$100 or more entitles you to have your name engraved into a paver as a lasting record of your valued support. The paver will be permanently laid in a path in the precinct of The Glenorie Memorial Hall, proudly showing your donation.

### SINGLE PAVER - MAX 16 CHARACTERS PER LINE

Please print clearly in block letters (CAPITALS) and always use the ampersand symbol ("&"). Three lines or less per paver. Each box represents a character (letter, number, punctuation mark or space). No hand drawings.