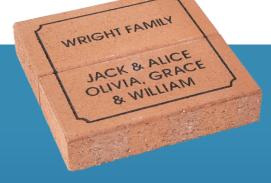

### **DOUBLE PAVER**

Your donation of \$180 or more entitles you to have your name engraved into a double paver as a lasting record of your valued support. The paver will be permanently laid in the precinct of The Glenorie Memorial Hall, proudly showing your donation.

## DOUBLE PAVER - MAX 14 CHARACTERS PER LINE

Please print clearly in block letters (CAPITALS) and always use the ampersand symbol ("&"). Three lines or less per paver. Each box represents a character (letter, number, punctuation mark or space). No hand drawings.